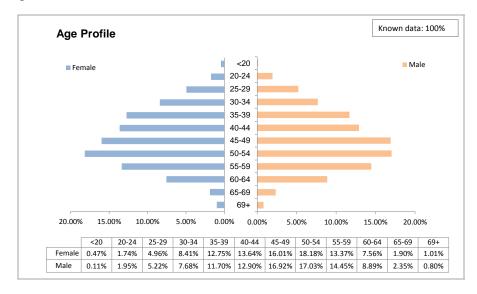

osexual | LGBT   |
|--------------|--------|
| 88.34%       | 11.66% |
| 86.72%       | 13.28% |

| Male   | Female |
|--------|--------|
| 40.56% | 59.44% |
| 37.63% | 62.37% |

Data excludes schools staff.

Data includes contracted staff only, including temporary and fixed term staff.

All graphs are based on data where respective characteristics data is known.

Unknown graphs represent data where information is unknown or not provided at all.

Records where staff declined to specify is within the known data.

Traffic Light System (below): Grade and Contract are measured against the target.

above target

below target

within 10% below target

#### **Ethnicity Profile**









## **Disability Profile**





#### **Sexual Orientation Profile**





## **Sex Profile and Age Profile**





## **Religion or Belief Profile**