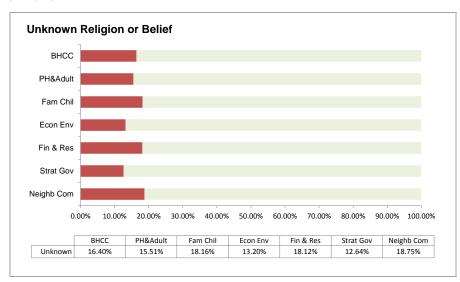

## **Religion or Belief Profile**

Unknown graphs represent data where information is unknown or not provided at all.

Records where staff declined to specify is within the known data.

Traffic Light System (below): Grade and Contract are measured against the target.