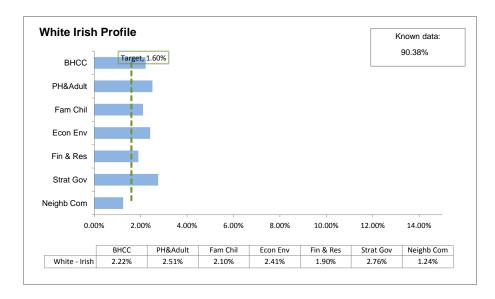

Disability |
|---------------|------------|
| 92.45%        | 7.55%      |
| 94.32%        | 5.68%      |

| Heterosexual | LGBT   |
|--------------|--------|
| 88.34%       | 11.66% |
| 86.72%       | 13.28% |

| Male   | Female |
|--------|--------|
| 40.56% | 59.44% |
| 37.63% | 62.37% |

Data excludes schools staff.

Data includes contracted staff only, including temporary and fixed term staff.

All graphs are based on data where respective characteristics data is known.

Unknown graphs represent data where information is unknown or not provided at all.

Records where staff declined to specify is within the known data.

Traffic Light System (below): Grade and Contract are measured against the target.

above target

below target

within 10% below target

#### **Ethnicity Profile**









## **Disability Profile**





#### **Sexual Orientation Profile**





## **Sex Profile and Age Profile**





## **Religion or Belief Profile**