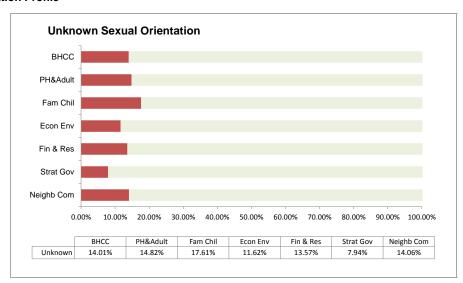

Unknown graphs represent data where information is unknown or not provided at all.

Records where staff declined to specify is within the known data.

Traffic Light System (below): Grade and Contract are measured against the target.