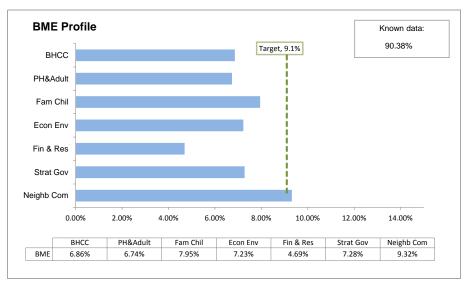

y | Disability |
|---------------|------------|
| 92.45%        | 7.55%      |
| 94.32%        | 5.68%      |

| Heterosexual | LGBT   |
|--------------|--------|
| 88.34%       | 11.66% |
| 86.72%       | 13.28% |

| Male   | Female |
|--------|--------|
| 40.56% | 59.44% |
| 37.63% | 62.37% |

Data excludes schools staff.

Data includes contracted staff only, including temporary and fixed term staff.

All graphs are based on data where respective characteristics data is known.

Unknown graphs represent data where information is unknown or not provided at all.

Records where staff declined to specify is within the known data.

Traffic Light System (below): Grade and Contract are measured against the target.

above target

below target

within 10% below target

#### **Ethnicity Profile**









## **Disability Profile**





#### **Sexual Orientation Profile**





## **Sex Profile and Age Profile**





## **Religion or Belief Profile**