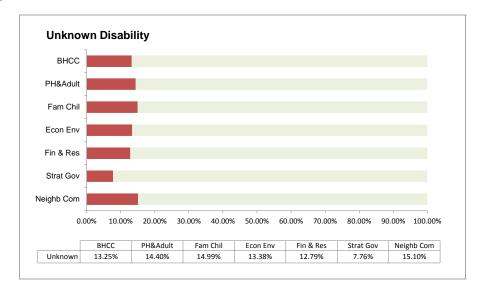

Unknown graphs represent data where information is unknown or not provided at all.

Records where staff declined to specify is within the known data.

Traffic Light System (below): Grade and Contract are measured against the target.