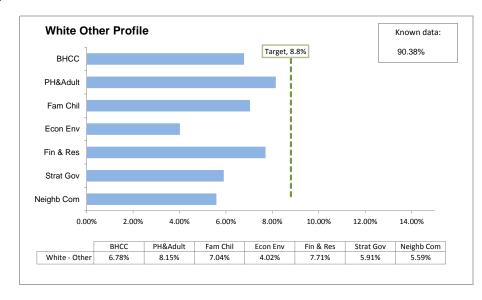

| Disability |
|---------------|------------|
| 92.45%        | 7.55%      |
| 94.32%        | 5.68%      |

| Heterosexual | LGBT   |
|--------------|--------|
| 88.34%       | 11.66% |
| 86.72%       | 13.28% |

| Male   | Female |
|--------|--------|
| 40.56% | 59.44% |
| 37.63% | 62.37% |

Data excludes schools staff.

Data includes contracted staff only, including temporary and fixed term staff.

All graphs are based on data where respective characteristics data is known.

Unknown graphs represent data where information is unknown or not provided at all.

Records where staff declined to specify is within the known data.

Traffic Light System (below): Grade and Contract are measured against the target.

above target

below target

within 10% below target

#### **Ethnicity Profile**









## **Disability Profile**





#### **Sexual Orientation Profile**





## **Sex Profile and Age Profile**





## **Religion or Belief Profile**