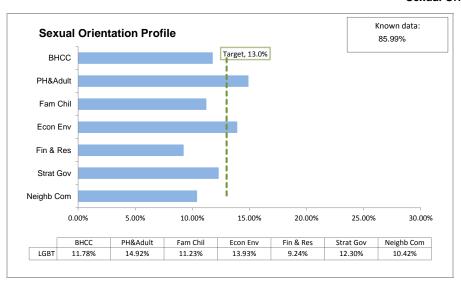

|
| 94.32%        | 5.68%      |

| Heterosexual | LGBT   |
|--------------|--------|
| 88.34%       | 11.66% |
| 86.72%       | 13.28% |

| Male   | Female |
|--------|--------|
| 40.56% | 59.44% |
| 37.63% | 62.37% |

Data excludes schools staff.

Data includes contracted staff only, including temporary and fixed term staff.

All graphs are based on data where respective characteristics data is known.

Unknown graphs represent data where information is unknown or not provided at all.

Records where staff declined to specify is within the known data.

Traffic Light System (below): Grade and Contract are measured against the target.

above target

below target

within 10% below target

#### **Ethnicity Profile**









## **Disability Profile**





#### **Sexual Orientation Profile**





## **Sex Profile and Age Profile**





## **Religion or Belief Profile**