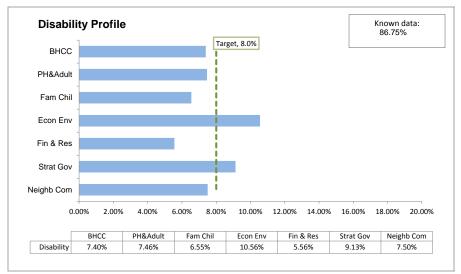

-----------|
| 92.45%        | 7.55%      |
| 94.32%        | 5.68%      |

| Heterosexual | LGBT   |
|--------------|--------|
| 88.34%       | 11.66% |
| 86.72%       | 13.28% |

| Male   | Female |
|--------|--------|
| 40.56% | 59.44% |
| 37.63% | 62.37% |

Data excludes schools staff.

Data includes contracted staff only, including temporary and fixed term staff.

All graphs are based on data where respective characteristics data is known.

Unknown graphs represent data where information is unknown or not provided at all.

Records where staff declined to specify is within the known data.

Traffic Light System (below): Grade and Contract are measured against the target.

above target

below target

within 10% below target

#### **Ethnicity Profile**









## **Disability Profile**





#### **Sexual Orientation Profile**





## **Sex Profile and Age Profile**





## **Religion or Belief Profile**