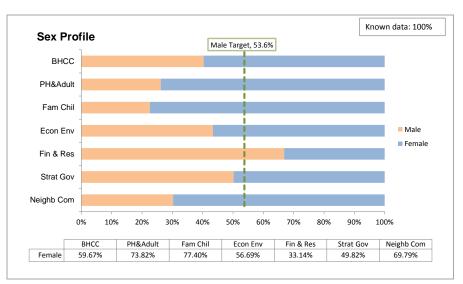

## **Sex Profile and Age Profile**

| Sex Profile |        |  |
|-------------|--------|--|
|             |        |  |
| 53.60%      | 46.40% |  |
|             |        |  |
| Male        | Female |  |
| 44.67%      | 55.33% |  |
| 34.09%      | 65.91% |  |
| 40.63%      | 59.38% |  |
|             |        |  |