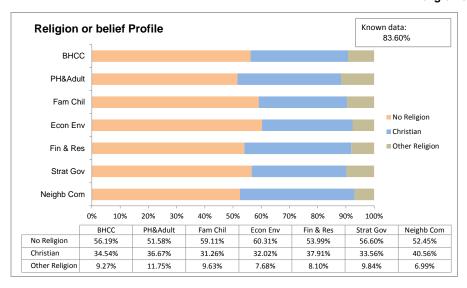

------|
| 88.34%       | 11.66% |
| 86.72%       | 13.28% |

| Male   | Female |
|--------|--------|
| 40.56% | 59.44% |
| 37.63% | 62.37% |

Data excludes schools staff.

Data includes contracted staff only, including temporary and fixed term staff.

All graphs are based on data where respective characteristics data is known.

Unknown graphs represent data where information is unknown or not provided at all.

Records where staff declined to specify is within the known data.

Traffic Light System (below): Grade and Contract are measured against the target.

above target

below target

within 10% below target

#### **Ethnicity Profile**









## **Disability Profile**





#### **Sexual Orientation Profile**





## **Sex Profile and Age Profile**





## **Religion or Belief Profile**