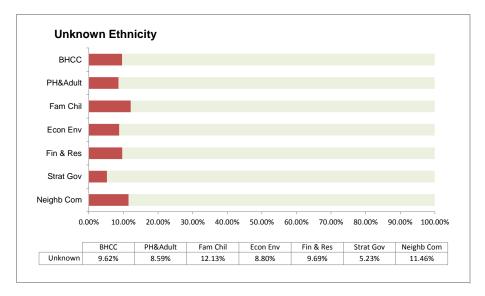

Unknown graphs represent data where information is unknown or not provided at all.

Records where staff declined to specify is within the known data.

Traffic Light System (below): Grade and Contract are measured against the target.